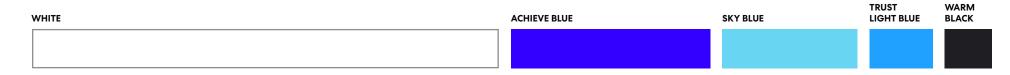

## Primary

ACHIEVE BLUE #3300FF RGB: 51 0 255 CMYK: 100 72 0 0 PMS: 286 C / 293 U

# Secondary

WHITE #FFFFF rgb: 255 255 255 cmyk: 0 0 0 0

#### SKY BLUE #68D6F2 RGB: 104 214 242 CMYK: 50 0 5 0

 TRUST LIGHT BLUE

 #21A1FF

 RGB: 33 161 255

 CMYK: 69 23 0 0

 PMS: 7688 C / 2925 U

#### WARM BLACK

PMS: 305 C / 637 U

#1F1F23 RGB: 31 31 35 CMYK: 75 60 60 90 PMS: P Black C / P Black U