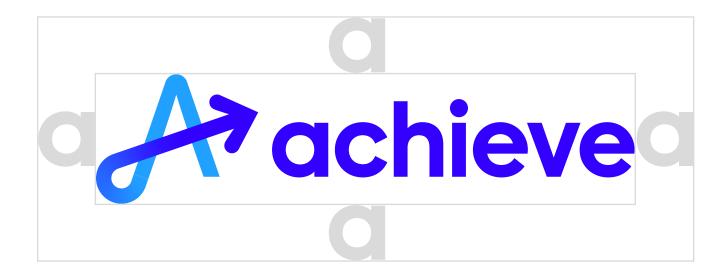

## Clearspace

There should be a protective area surrounding the logo that is, at minimum, the size of the a in the Achieve logo.