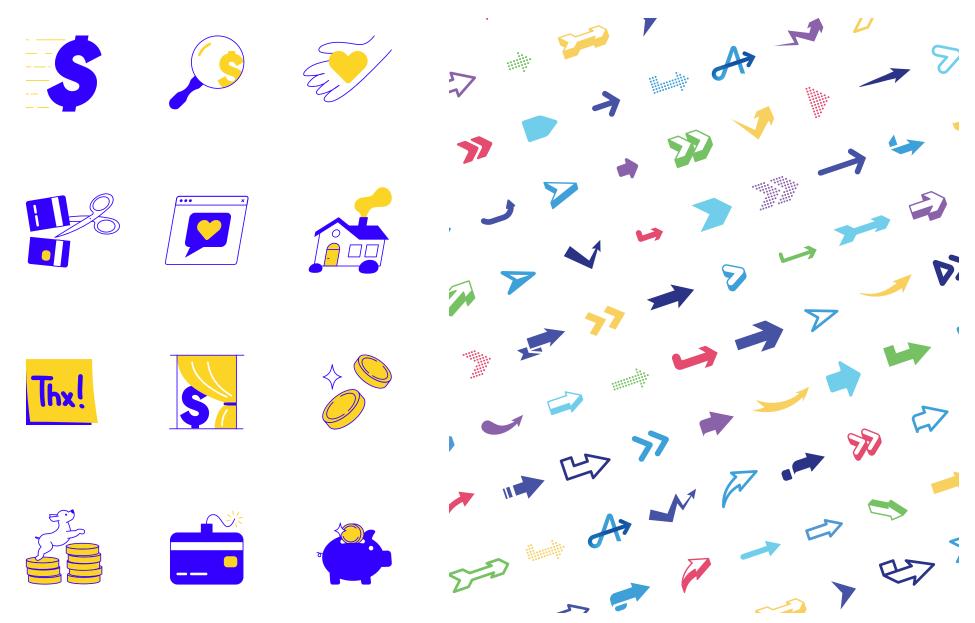

#### ILLUSTRATIONS/ICONOGRAPHY

The purpose of any illustration or icon is to demonstrate, clarify, or support an idea or concept, and to encourage action on the part of the audience while reinforcing our brand expression. Illustrations and icons should be simple, straighforward, and—where appropriate—clever or witty.