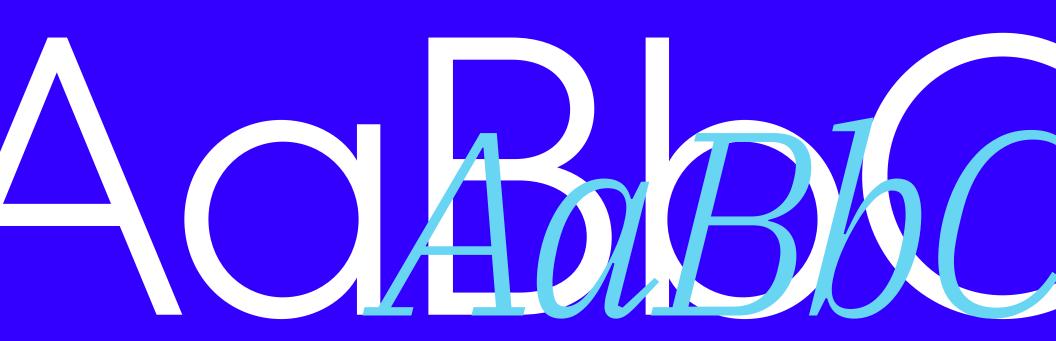

# Primary typeface

The primary typeface for all branded Achieve communications is Centra, made up of three styles: Light, Book and Bold. Centra's letter forms pair nicely with the attributes of the Achieve identity, and has a human, approachable style in its informality yet confident appearance.

The Book weight is the default version of Centra, utilizing the light and bold option to emphasize or call out certain words or phrases.

# Centra No. 2 Light Centra No. 2 Light AaBbCcDdEeFfGgHhli JjKkLlMmNnOoPpQq RrSsTtUuVvWwXxYyZz 0123456789 !@\$%# Book Centra No. 2 Book AaBbCcDdEeFfGgHhli JjKkLlMmNnOoPpQq RrSsTtUuVvWwXxYyZz 0123456789 !@\$%# Bold Centra No. 2 Book AaBbCcDdEeFfGgHhli JjKkLlMmNnOoPpQq RrSsTtUuVvWwXxYyZz 0123456789 !@\$%#